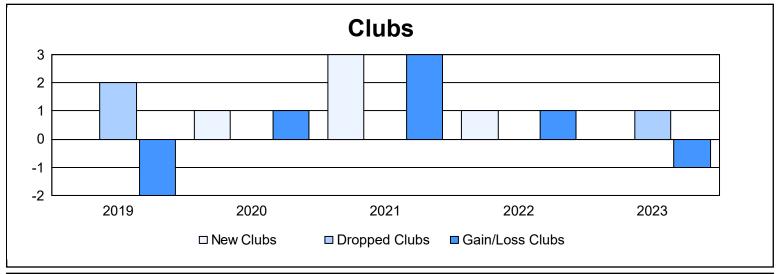

District 111NH As of June 2023 Cumulative

| Year      | New<br>Clubs | Dropped<br>Clubs | Gain/<br>Loss<br>Clubs | New<br>Members | Charter<br>Members | Reinstate<br>Members | Transfer<br>Members | Total<br>Member<br>Added | Total<br>Members<br>Dropped | Gain/<br>Loss<br>Members |
|-----------|--------------|------------------|------------------------|----------------|--------------------|----------------------|---------------------|--------------------------|-----------------------------|--------------------------|
| 2018-2019 | 0            | 2                | -2                     | 118            | 0                  | 0                    | 34                  | 152                      | 168                         | -16                      |
| 2019-2020 | 1            | 0                | 1                      | 83             | 23                 | 4                    | 4                   | 114                      | 165                         | -51                      |
| 2020-2021 | 3            | 0                | 3                      | 74             | 83                 | 2                    | 3                   | 162                      | 146                         | 16                       |
| 2021-2022 | 1            | 0                | 1                      | 99             | 23                 | 2                    | 7                   | 131                      | 126                         | 5                        |
| 2022-2023 | 0            | 1                | -1                     | 122            | 0                  | 0                    | 6                   | 128                      | 165                         | -37                      |
| Average   | 1            | 1                | 0                      | 99             | 26                 | 2                    | 11                  | 137                      | 154                         | -17                      |